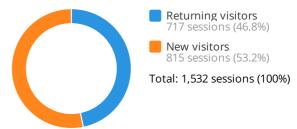

#### **Google Analytics: New Vs Returning Visitors**

Account: Pulse | View: PulseInc.com | Traffic channel: All | Period: 06 Jun - 12 Jun, 2018

### 53.20% - 5%

An estimate of the percentage of first time visits