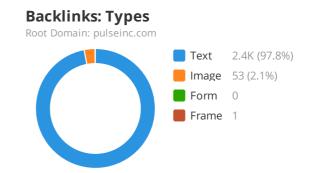

| 52          | 2.05%       |



## **Keywords**

#### Keyword Rankings 1 - 1 (1)

| word                        | SERP Features | pulseinc.com |      | CPC   | Volume 🔻 |       |
|-----------------------------|---------------|--------------|------|-------|----------|-------|
| Keyword                     |               | 13 Jun       | Diff |       | volume • |       |
| 1. revenue cycle management | <b>9</b> 🖾 🔟  | 18           | +3   | 26.47 |          | 4,400 |

#### New vs Lost Organic Keywords

pulseinc.com | US | 1 Month



#### Improved vs Declined Organic Keywords

pulseinc.com | US | 1 Month





## Backlinks

#### **Backlinks: Summary**

Root Domain: pulseinc.com

## 2.5K TOTAL BACKLINKS

| Referring Domains | 235 |
|-------------------|-----|
| Referring IPs     | 247 |



**New & Lost Backlinks** 





## Site Audit