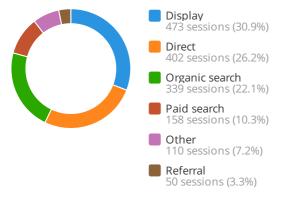

## Google Analytics: Top Traffic Channels Account: Pulse | View: PulseInc.com | Period: 06 Jun - 12 Jun, 2018