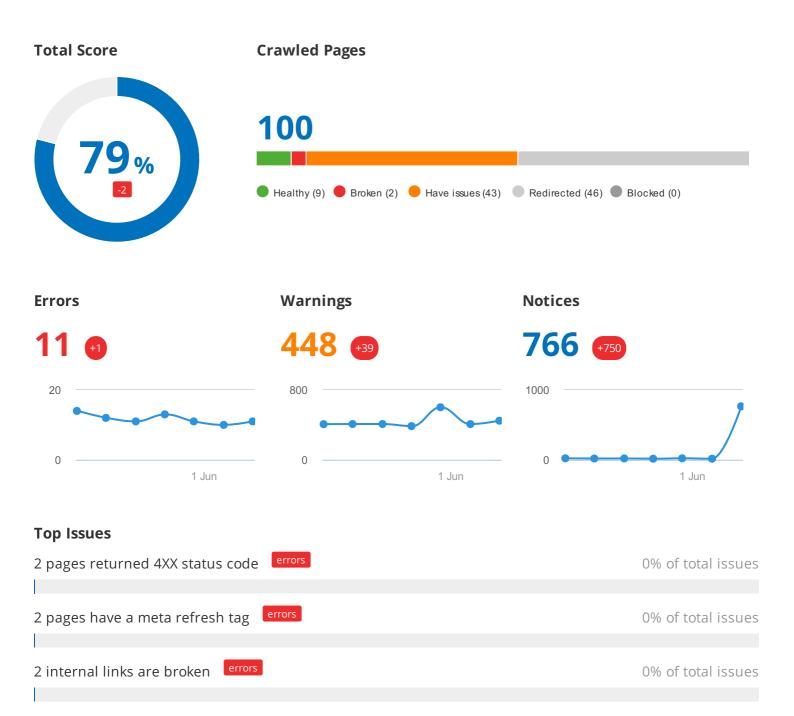

rds**

#### Keyword Rankings 1 - 1 (1)

| word                        | SERP Features | pulseinc.com |      | CPC   | Volume 🔻 |       |
|-----------------------------|---------------|--------------|------|-------|----------|-------|
| Keyword                     |               | 13 Jun       | Diff |       | volume • |       |
| 1. revenue cycle management | <b>9</b> 🖾 🔟  | 18           | +3   | 26.47 |          | 4,400 |

#### New vs Lost Organic Keywords

pulseinc.com | US | 1 Month



#### Improved vs Declined Organic Keywords

pulseinc.com | US | 1 Month





## Backlinks

#### **Backlinks: Summary**

Root Domain: pulseinc.com

## 2.5K TOTAL BACKLINKS

| Referring Domains | 235 |
|-------------------|-----|
| Referring IPs     | 247 |



**New & Lost Backlinks** 





## Site Audit