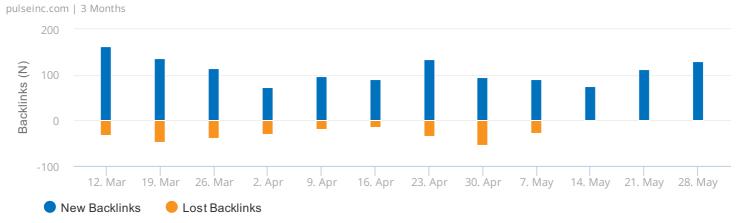

## 2.5K TOTAL BACKLINKS

| Referring Domains | 235 |
|-------------------|-----|
| Referring IPs     | 247 |

**New & Lost Backlinks** 