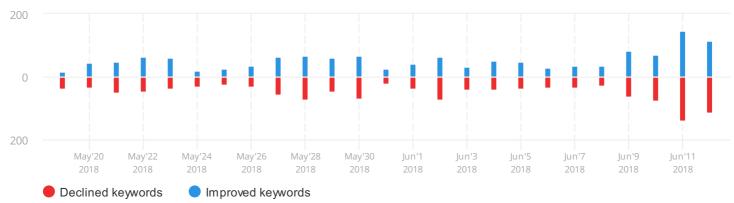

| 3.47%       |
| 8   | /about-pulse/locations/     | 61          | 2.41%       |
| 9   | /electronic-health-records/ | 57          | 2.25%       |
| 10  | /contact/                   | 52          | 2.05%       |



## **Keywords**

#### Keyword Rankings 1 - 1 (1)

| word                        | SERP Features | pulseinc.com |      | CPC   | Volume 🔻 |       |
|-----------------------------|---------------|--------------|------|-------|----------|-------|
| Keyword                     |               | 13 Jun       | Diff |       | volume • |       |
| 1. revenue cycle management | <b>9</b> 🖾 🔟  | 18           | +3   | 26.47 |          | 4,400 |

#### New vs Lost Organic Keywords

pulseinc.com | US | 1 Month



#### Improved vs Declined Organic Keywords

pulseinc.com | US | 1 Month





## Backlinks

#### **Backlinks: Summary**

Root Domain: pulseinc.com

## 2.5K TOTAL BACKLINKS

| Referring Domains | 235 |
|-------------------|-----|
| Referring IPs     | 247 |



**New & Lost Backlinks** 





## Site Audit