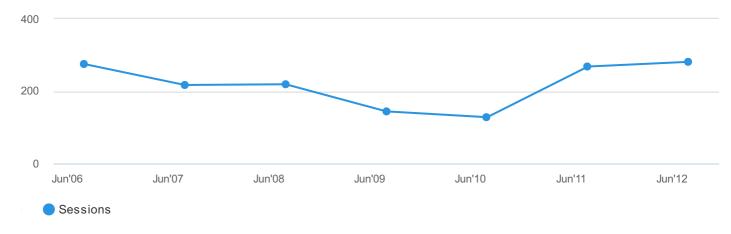

#### **Google Analytics: Metrics Chart**

Account: Pulse | View: PulseInc.com | Traffic channel: All | Period: 06 Jun - 12 Jun, 2018