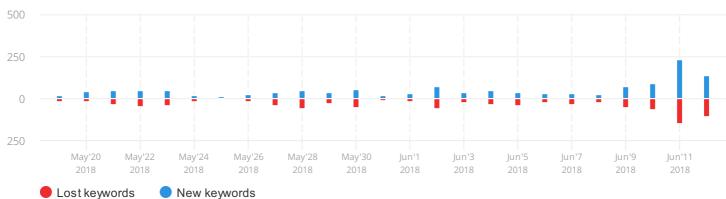

| 88          | 3.47%       |
| 7   | /stories/                   | 88          | 3.47%       |
| 8   | /about-pulse/locations/     | 61          | 2.41%       |
| 9   | /electronic-health-records/ | 57          | 2.25%       |
| 10  | /contact/                   | 52          | 2.05%       |



## **Keywords**

#### Keyword Rankings 1 - 1 (1)

| word                        | SERP Features | pulseinc.com |      | CPC   | Volume 🔻 |       |
|-----------------------------|---------------|--------------|------|-------|----------|-------|
| Keyword                     |               | 13 Jun       | Diff |       | volume • |       |
| 1. revenue cycle management | <b>9</b> 🖾 🔟  | 18           | +3   | 26.47 |          | 4,400 |

#### New vs Lost Organic Keywords

pulseinc.com | US | 1 Month



#### Improved vs Declined Organic Keywords

pulseinc.com | US | 1 Month





## Backlinks

#### **Backlinks: Summary**

Root Domain: pulseinc.com

## 2.5K TOTAL BACKLINKS

| Referring Domains | 235 |
|-------------------|-----|
| Referring IPs     | 247 |



**New & Lost Backlinks** 





## Site Audit